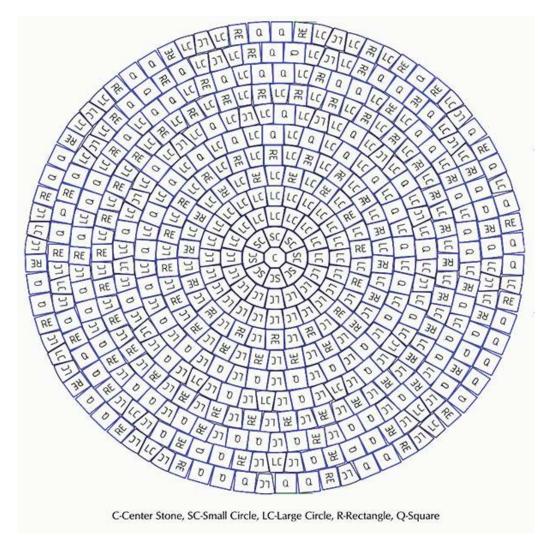

## 11 Foot Circle Kit

|--|

|                 | "C"<br>Octagon | "SC" Sharp<br>Wedge | "LC" Basic<br>Wedge | "Q"<br>Square | "R"<br>Rectangle |
|-----------------|----------------|---------------------|---------------------|---------------|------------------|
| Center          | 1              | 0                   | 0                   | 0             | 0                |
| Ring 1          | 0              | 8                   | 0                   | 0             | 0                |
| Ring 2          | 0              | 0                   | 16                  | 0             | 16               |
| Ring 3          | 0              | 0                   | 24                  | 0             | 24               |
| Ring 4          | 0              | 0                   | 15                  | 0             | 15               |
| Ring 5          | 0              | 0                   | 19                  | 0             | 19               |
| Ring 6          | 0              | 0                   | 21                  | 21            | 0                |
| Ring 7          | 0              | 0                   | 39                  | 13            | 0                |
| Ring 8          | 0              | 0                   | 30                  | 0             | 30               |
| Ring 9          | 0              | 0                   | 21                  | 31            | 11               |
| Ring 10         | 0              | 0                   | 27                  | 26            | 17               |
| Ring 11         | 0              | 0                   | 27                  | 28            | 20               |
| Used            | 1              | 8                   | 239                 | 119           | 112              |
| Included in Kit | 8              | 8                   | 240                 | 120           | 112              |
| Extra           | 7              | 0                   | 1                   | 1             | 0                |

Proper spacing must be adhered to when placing circle kit stones. Please expect spacing of 1/4" to 1/2" between stones and 1/4" to 3/8" between courses when installing the circle kit. Joint sand will fill the gaps and help complete the interlock. 1/4" tile spacers can be utilized between courses to assist with proper spacing.